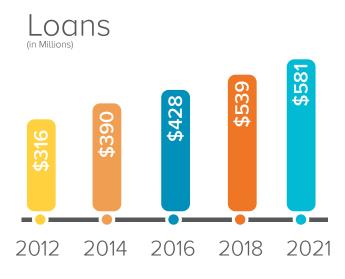

For the first time ever, Southland surpassed \$1 billion in assets in 2021. This significant milestone was achieved while maintaining a strong and well capitalized 9% net worth ratio. The Credit Union also paid \$2.5 million in dividends and funded an all-time record number of loans. These achievements could not have been possible without your partnership and support of the Credit Union.

We are dedicated to Southland's Mission of providing our Members with exceptional, comprehensive and innovative financial solutions, delivered with uniquely personal Southland service.

In 2021, the Credit Union exceeded \$1 billion in assets for the first time ever, finishing the year at \$1.048 billion. Southland's net income in 2021 was \$2.4 million, an improvement of 270% over 2020. In addition, the net worth ratio of 9% is well above the minimum required level of 7% to be considered "well-capitalized."