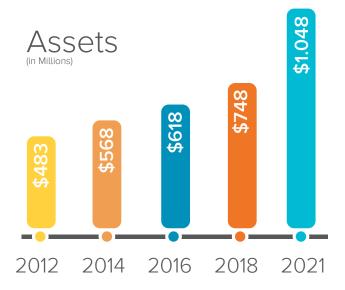

For the first time ever, Southland surpassed \$1 billion in assets in 2021. This significant milestone was achieved while maintaining a strong and well capitalized 9% net worth ratio. The Credit Union also paid \$2.5 million in dividends and funded an all-time record number of loans. These achievements could not have been possible without your partnership and support of the Credit Union.

We are dedicated to Southland's Mission of providing our Members with exceptional, comprehensive and innovative financial solutions, delivered with uniquely personal Southland service.

In 2021, the Credit Union exceeded \$1 billion in assets for the first time ever, finishing the year at \$1.048 billion. Southland's net income in 2021 was \$2.4 million, an improvement of 270% over 2020. In addition, the net worth ratio of 9% is well above the minimum required level of 7% to be considered "well-capitalized."